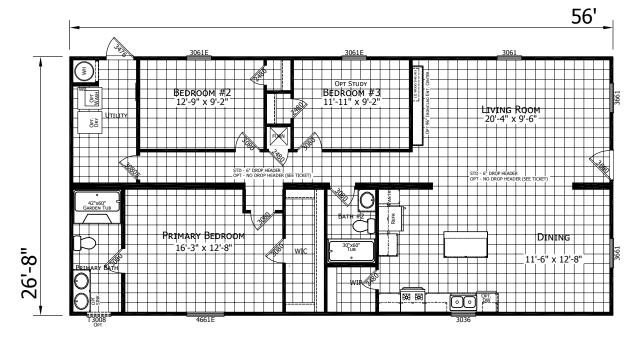

## Zara

Lake Manor Series - Multi-Sections

1,493 SQ. FT. (Approximate) 3 Bedroom, 2 Bath

Last Updated: 4-1-25