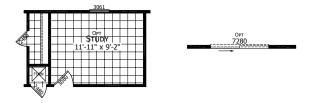

## Zara

Lake Manor Series - Multi-Sections

1,493 SQ. FT. (Approximate) 3 Bedroom, 2 Bath

Last Updated: 4-1-25