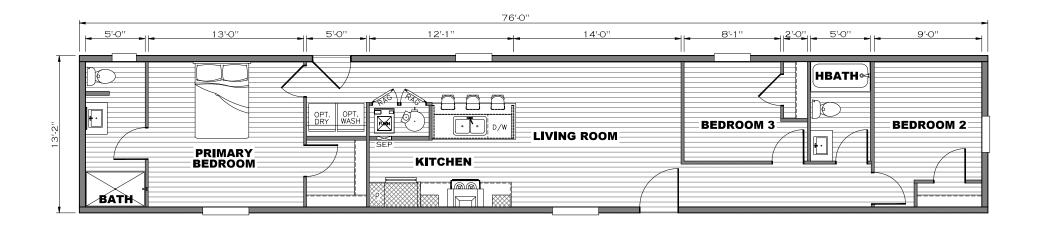

## Wynstone

Epic Journey Series 1,039 SQ. FT. (Approximate) 3 Bedroom, 2 Bath

Last Updated: 8-11-23