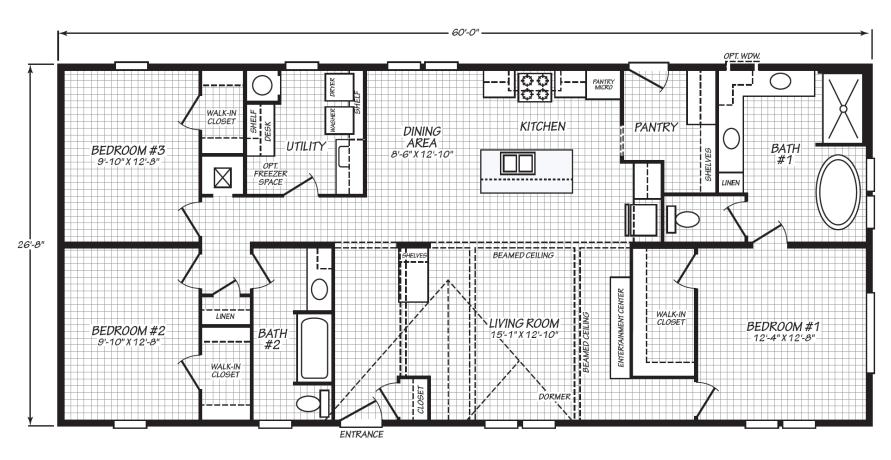

## **Westview**

Blue Ridge Series

1,600 SQ. FT. (Approximate) 3 Bedroom, 2 Bath

Last Updated: 7-1-25