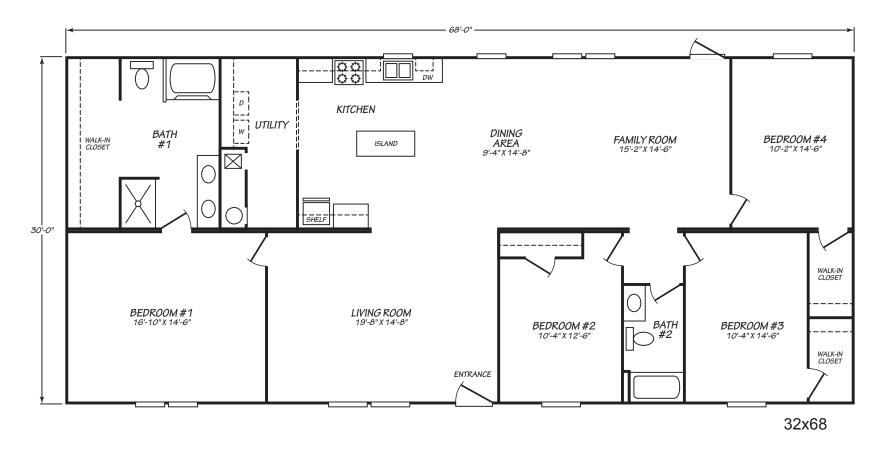

## Weaverville

**Phoenix Series** 

2,040 SQ. FT. (Approximate) 4 Bedroom, 2 Bath

Last Updated: 8-30-23

FACTORY SELECT HOMES 1480 Northside Drive Statesville, NC 28625