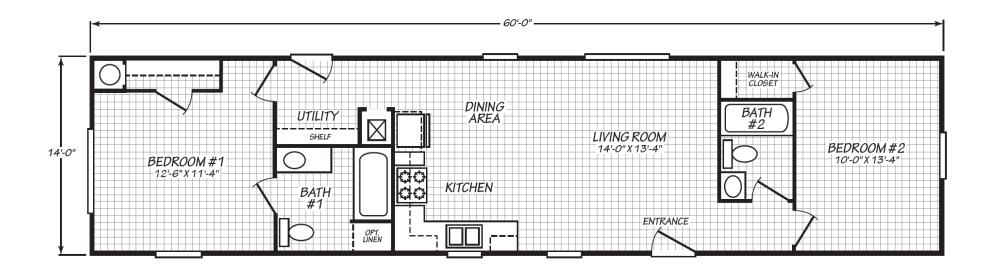

## Wayne

Blue Ridge Series

840 SQ. FT. (Approximate) 2 Bedroom, 2 Bath

Last Updated: 4-15-25