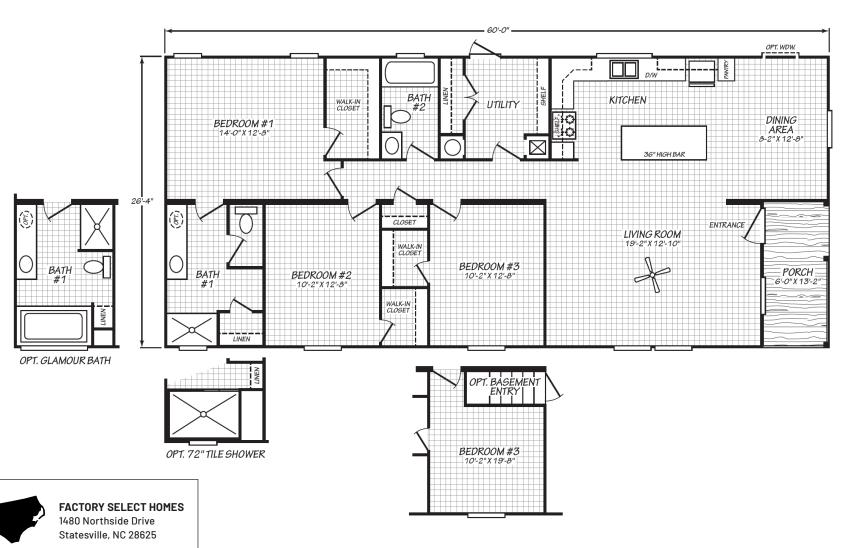

## **Walktertown**

Blue Ridge Series

1,501 SQ. FT. (Approximate) 3 Bedroom, 2 Bath

Last Updated: 10-24-23