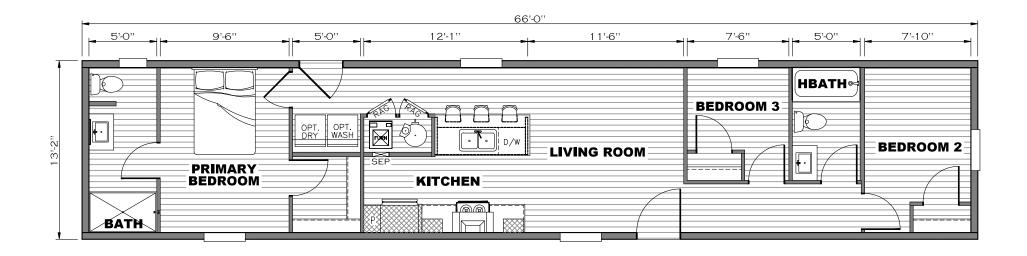

## Walden

## Epic Journey Series 902 SQ. FT. (Approximate) 3 Bedroom, 2 Bath

Last Updated: 8-11-23