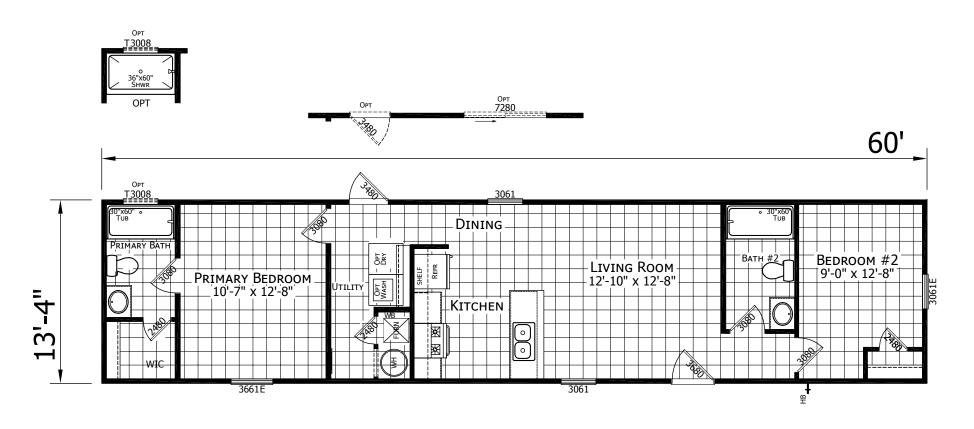

## Ukiah

Lake Manor Series - Single Sections 880 SQ. FT. (Approximate) 2 Bedroom, 2 Bath

Last Updated: 4-15-25