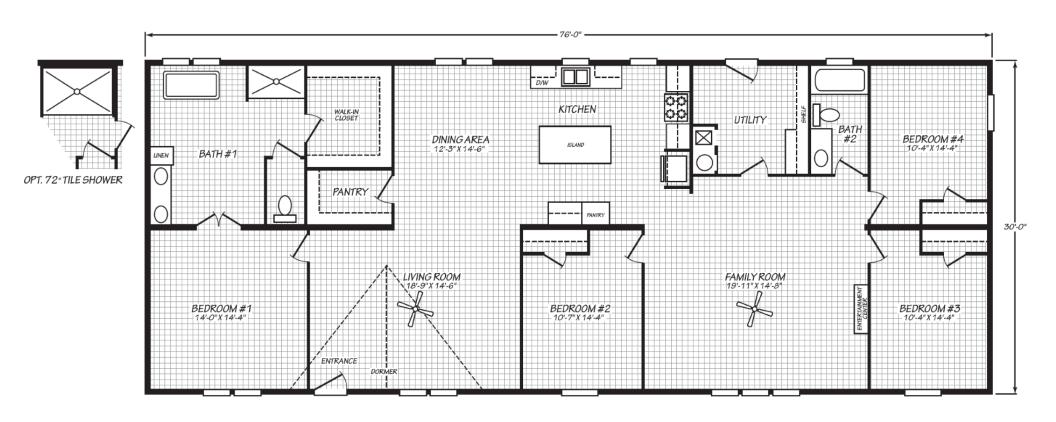

## **Trimble**

Blue Ridge Series

2280 SQ. FT. (Approximate) 4 Bedroom, 2 Bath

Last Updated: 12-17-24