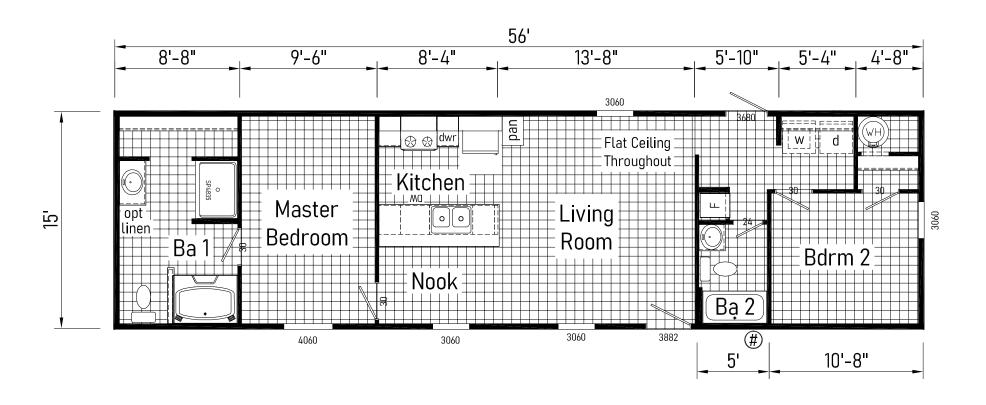

## **Tiller**

**Phoenix Series** 

840 SQ. FT. (Approximate) 2 Bedroom, 2 Bath

Last Updated: 2-28-24