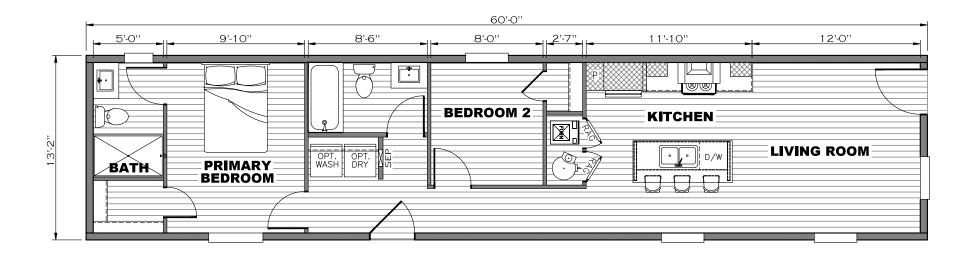

## Teel

**Epic Journey Series** 

820 SQ. FT. (Approximate) 2 Bedroom, 2 Bath

Last Updated: 8-11-23