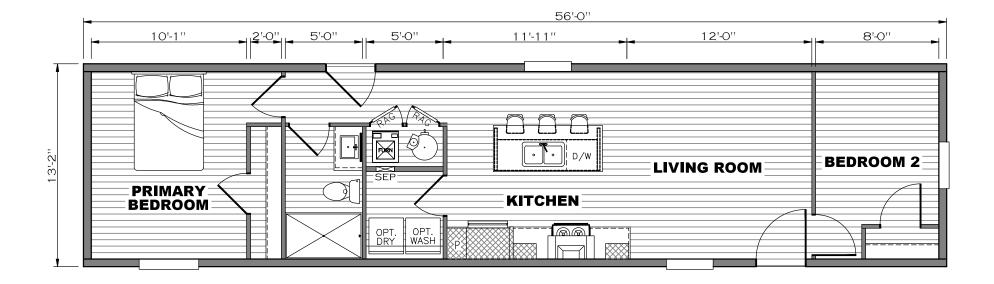

## Sycamore

**Epic Journey Series** 765 SQ. FT. (Approximate) 2 Bedroom, 1 Bath

Last Updated: 8-11-23

FACTORY SELECT HOMES 1480 Northside Drive Statesville, NC 28625