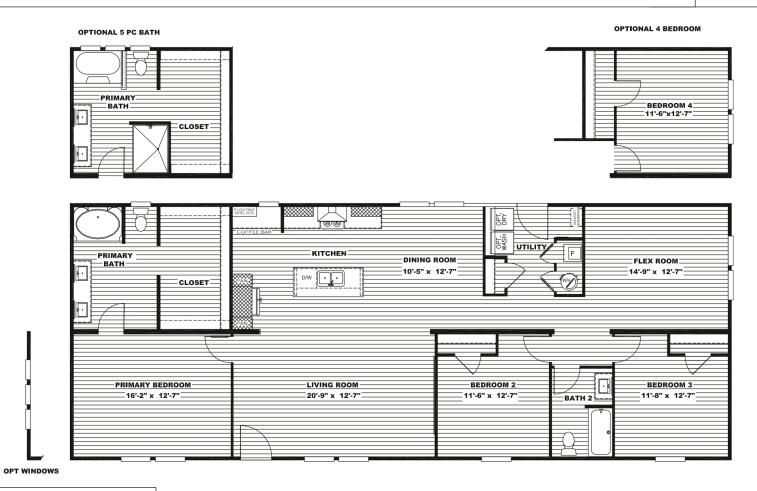

## **Suntex**

**Epic Journey Series** 

1,791 SQ. FT. (Approximate) 3 Bedroom, 2 Bath

Last Updated: 5-27-25