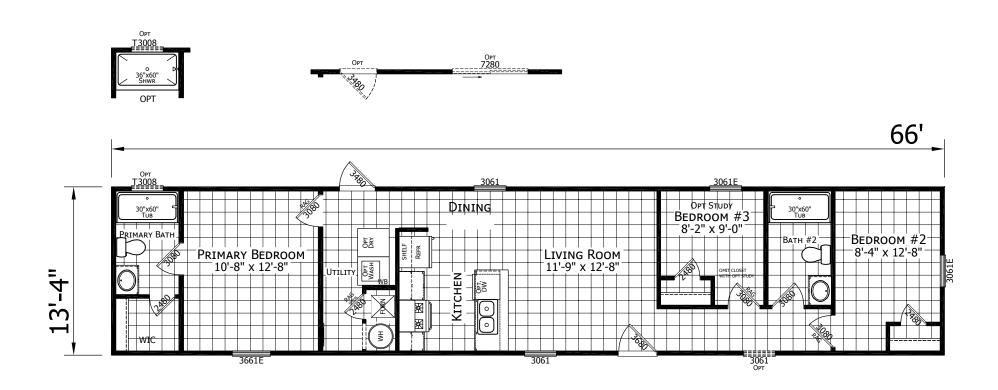

## **Summerville**

Lake Manor Series - Single Sections 880 SQ. FT. (Approximate) 3 Bedroom, 2 Bath

Last Updated: 4-15-25