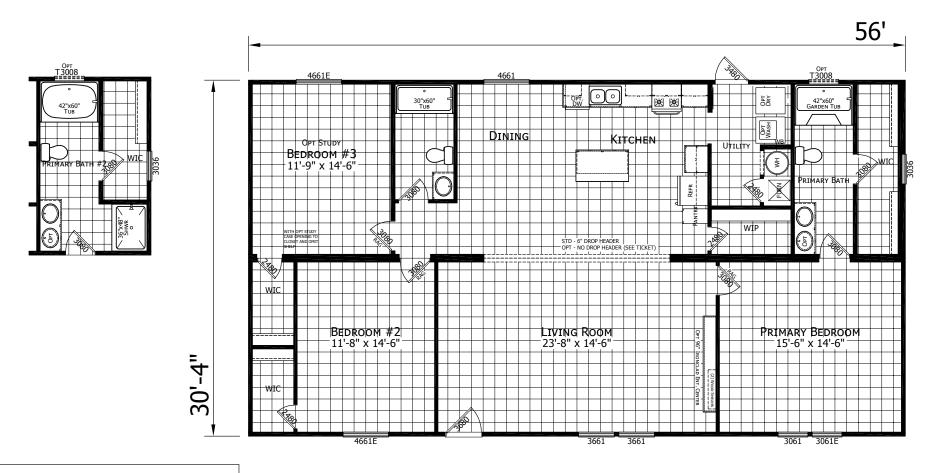

## **Sherrow**

Lake Manor Series - Multi-Sections

1699 SQ. FT. (Approximate) 3 Bedroom, 2 Bath

Last Updated: 4-14-25