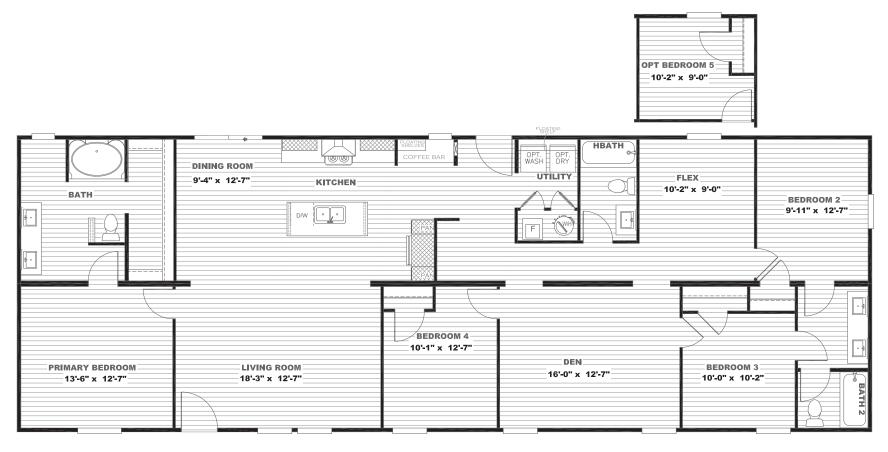

## **Sharpin**

**Epic Experience Series** 

2,001 SQ. FT. (Approximate) 4 Bedroom, 3 Bath

Last Updated: 7-19-23