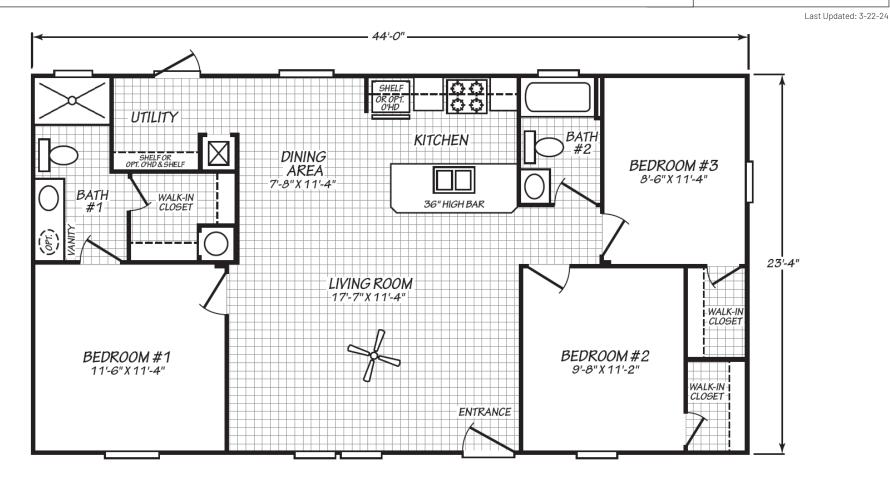

## **Blue Ridge Series**

1,027 SQ. FT. (Approximate) 3 Bedroom, 2 Bath

FACTORY SELECT HOMES 1480 Northside Drive Statesville, NC 28625