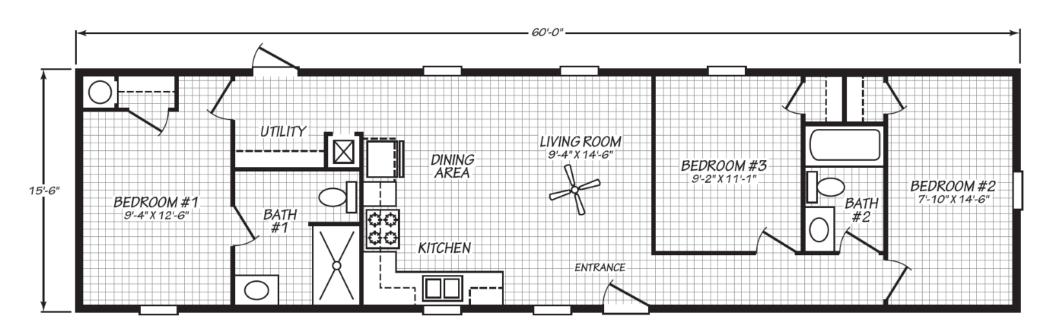

## Ridgeville

Blue Ridge Series

930 SQ. FT. (Approximate) 3 Bedroom, 2 Bath

Last Updated: 12-17-24