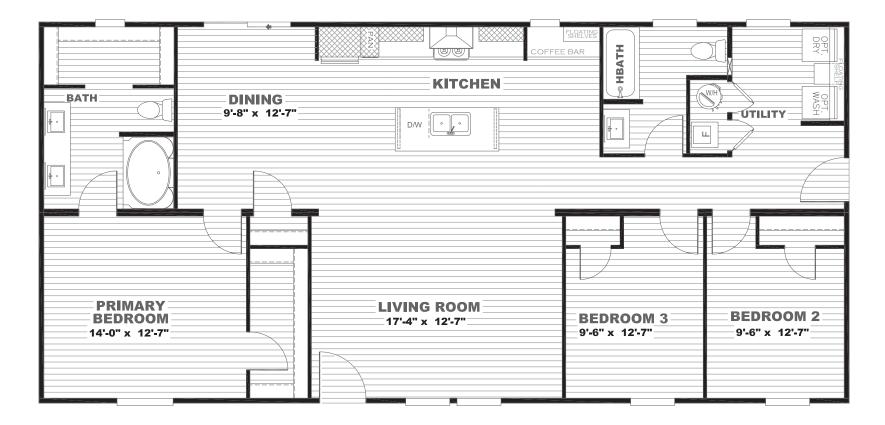

## Rembert

Epic Experience Series 1,475 SQ. FT. (Approximate) 3 Bedroom, 2 Bath

Last Updated: 7-19-23

FACTORY SELECT HOMES 1480 Northside Drive Statesville, NC 28625