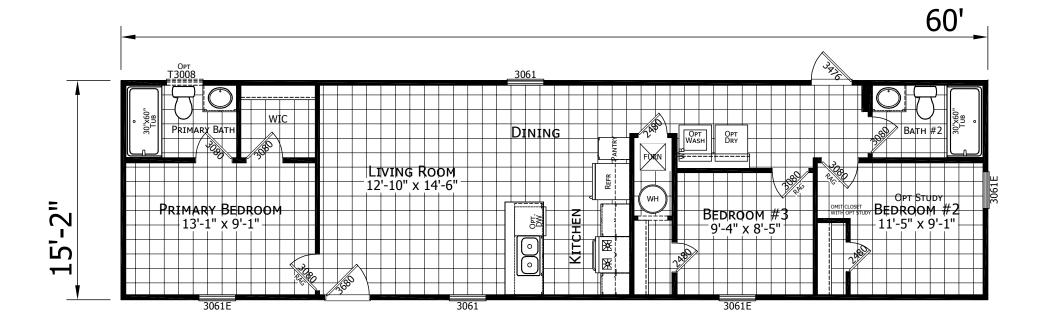

## Reedsport

Lake Manor Series - Single Sections
910 SQ. FT. (Approximate) 3 Bedroom, 2 Bath

Last Updated: 4-15-25