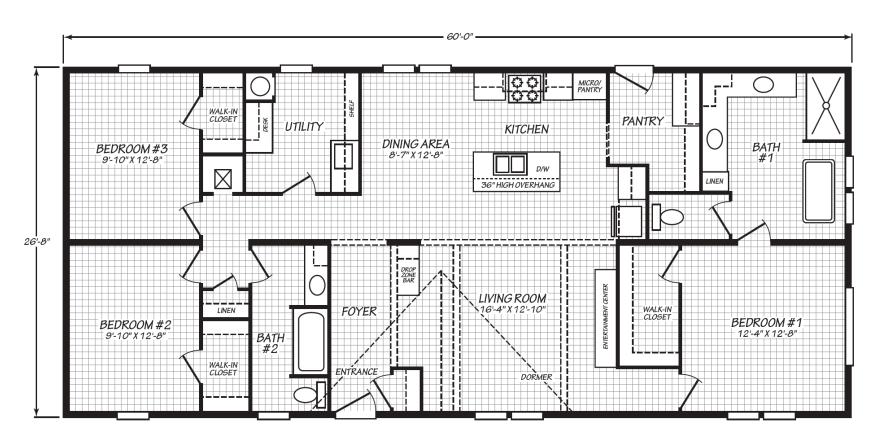

## **Red Pine**

Blue Ridge Series

1600 SQ. FT. (Approximate) 3 Bedroom, 2 Bath

Last Updated: 2-12-25