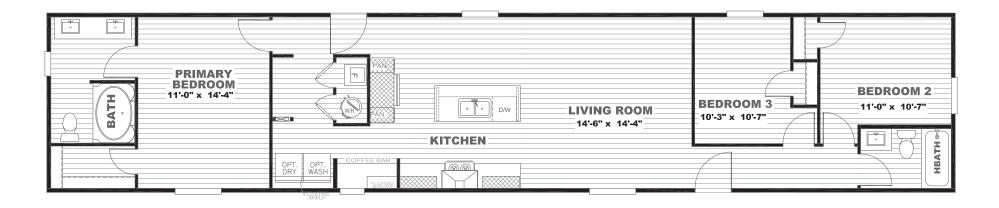

## Quinn

## Epic Experience Series 1,140 SQ. FT. (Approximate) 3 Bedroom, 2 Bath

Last Updated: 7-19-23