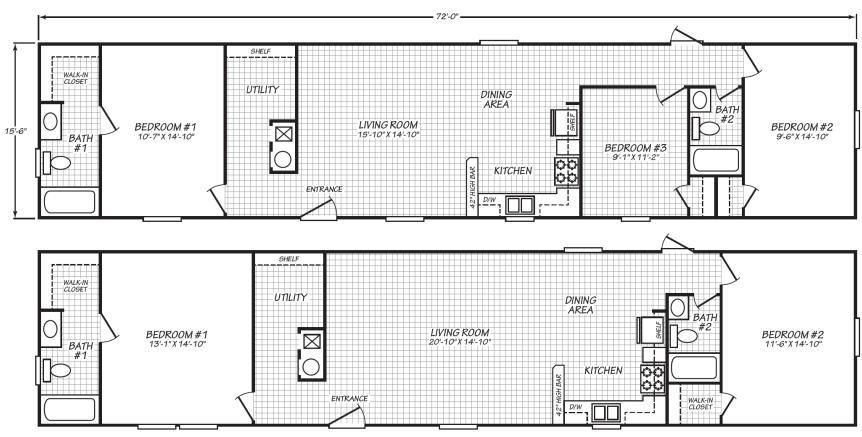

## **Pomono**

Blue Ridge Series

1,116 SQ. FT. (Approximate) 3 Bedroom, 2 Bath

Last Updated: 3-22-24