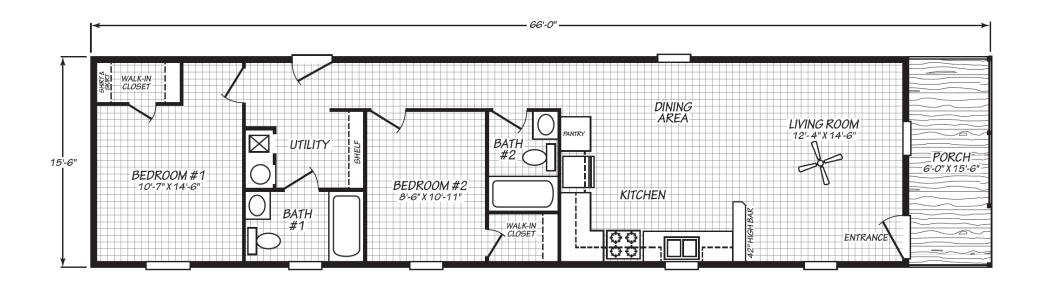

## **Pastora**

Blue Ridge Series

930 SQ. FT. (Approximate) 2 Bedroom, 2 Bath

Last Updated: 8-16-24