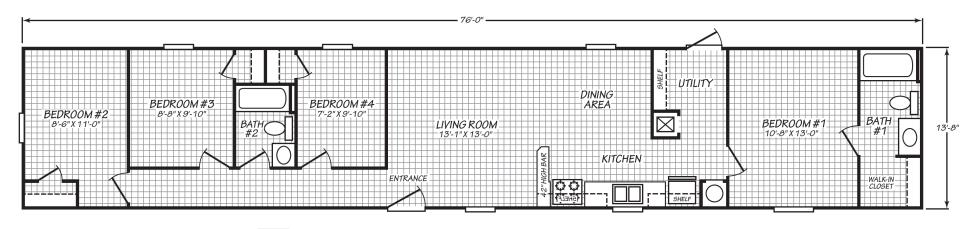

## **Oakton**

Blue Ridge Series

1,038 SQ. FT. (Approximate) 4 Bedroom, 2 Bath

Last Updated: 8-10-23