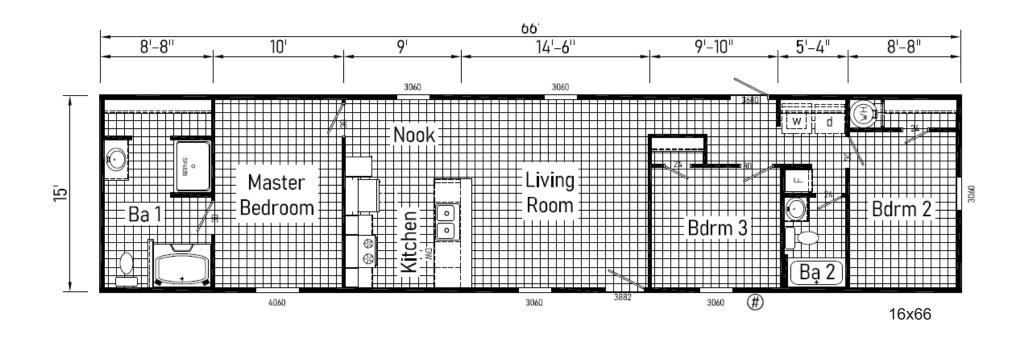

## **Nakina**

**Phoenix Series** 

1,056 SQ. FT. (Approximate) 3 Bedroom, 2 Bath

Last Updated: 8-30-23