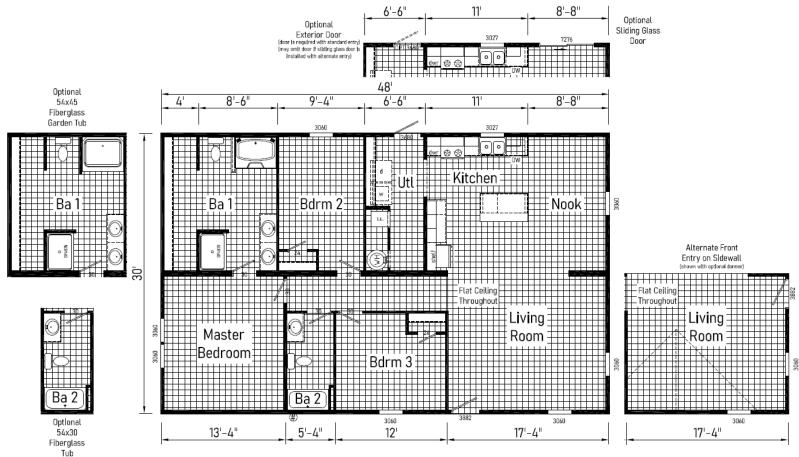

## Moneta

**Phoenix Series** 

1,440 SQ. FT. (Approximate) 3 Bedroom, 2 Bath

Last Updated: 3-25-24