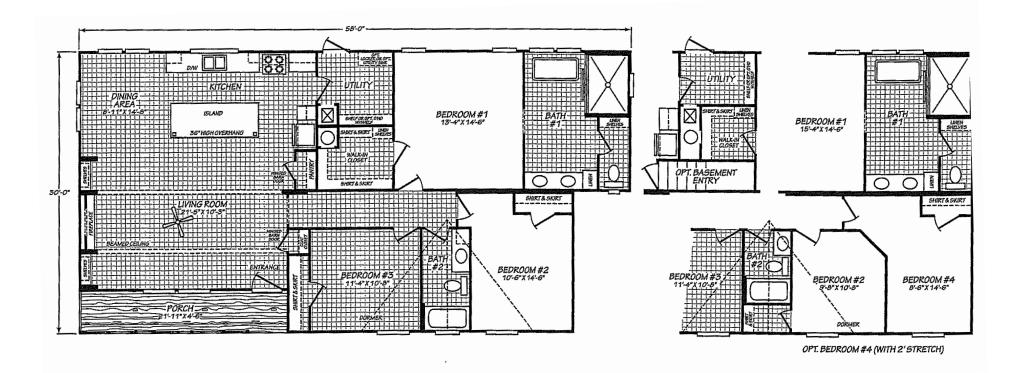

## Monbo

Blue Ridge Series 1,552 SQ. FT. (Approximate) 3 Bedroom, 2 Bath

Last Updated: 1-11-23

FACTORY SELECT HOMES 1480 Northside Drive Statesville, NC 28625