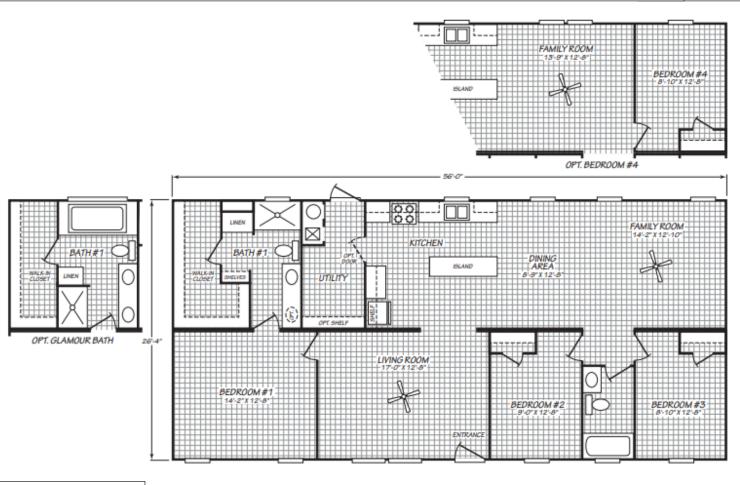

## Mellwood

Blue Ridge Series

1,474 SQ. FT. (Approximate) 3 Bedroom, 2 Bath

Last Updated: 3-13-24