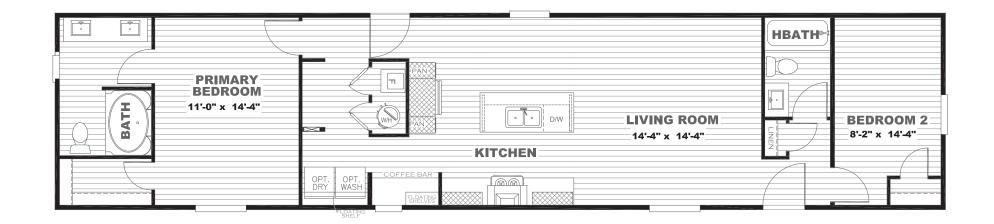

## **McKay**

**Epic Experience Series** 

1,020 SQ. FT. (Approximate) 2 Bedroom, 2 Bath

Last Updated: 7-19-23