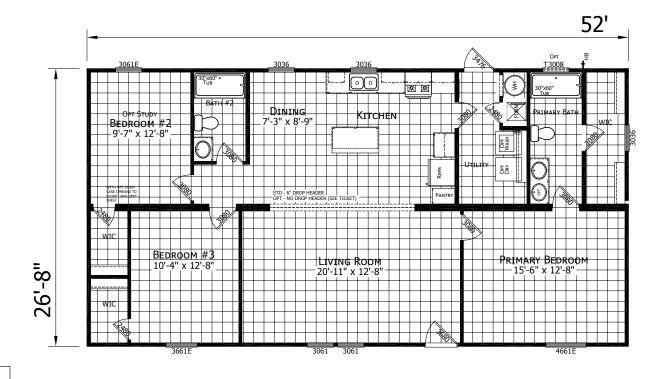

## **McGrew**

Lake Manor Series - Multi-Sections
1387 SQ. FT. (Approximate) 3 Bedroom, 2 Bath

Last Updated: 5-7-25