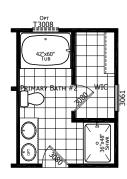

## **McGrew**

Lake Manor Series - Multi-Sections
1387 SQ. FT. (Approximate) 3 Bedroom, 2 Bath

Last Updated: 5-7-25