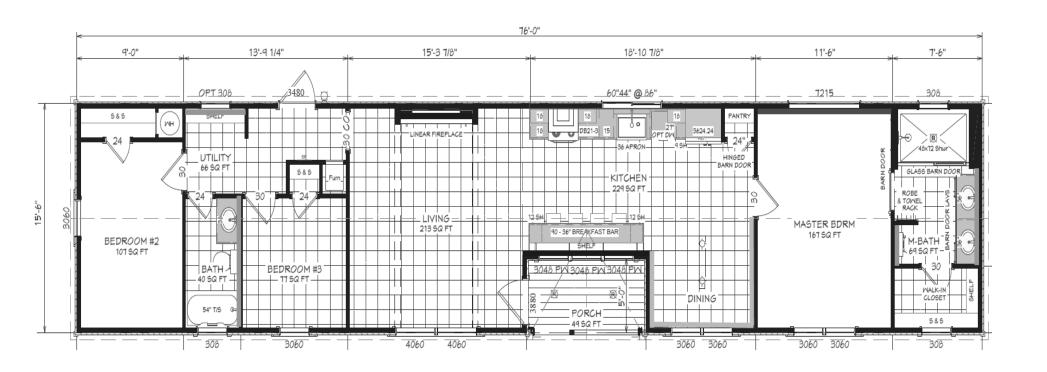

## Lowesville

Blue Ridge Series

1,178 SQ. FT. (Approximate) 3 Bedroom, 2 Bath

Last Updated: 10-14-20