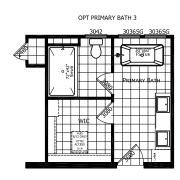

## **Lockport**

**Altitude Series** 

1,699 SQ. FT. (Approximate) 3 Bedroom, 2 Bath

Last Updated: 12-10-24

OPT PRIMARY BATH 2