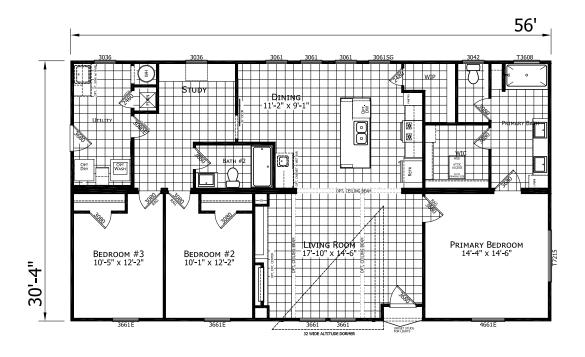

## **Lockport**

**Altitude Series** 

1,699 SQ. FT. (Approximate) 3 Bedroom, 2 Bath

Last Updated: 12-10-24

OPT PRIMARY BATH 2