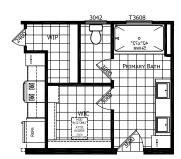

## **Lockport**

**Altitude Series** 

1,699 SQ. FT. (Approximate) 3 Bedroom, 2 Bath

Last Updated: 12-10-24

OPT PRIMARY BATH 2