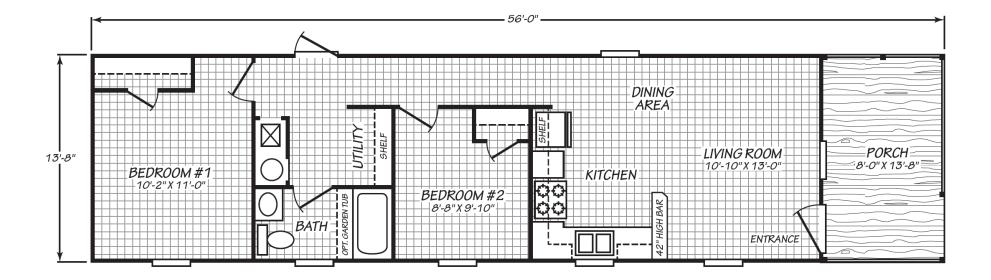

## Linvale

Blue Ridge Series 655 SQ. FT. (Approximate) 2 Bedroom, 1 Bath

Last Updated: 11-28-23