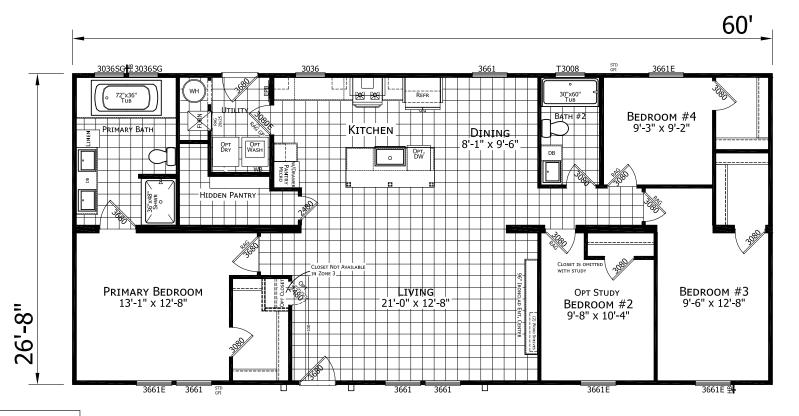

## Lapham

Ironclad Collection

1,600 SQ. FT. (Approximate) 4 Bedroom, 2 Bath

Last Updated: 11-12-24