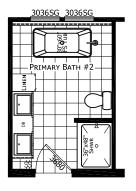

## Lapham

Ironclad Collection

1,600 SQ. FT. (Approximate) 4 Bedroom, 2 Bath

Last Updated: 11-12-24