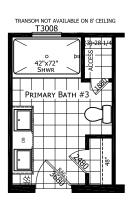

## Lapham

Ironclad Collection

1,600 SQ. FT. (Approximate) 4 Bedroom, 2 Bath

Last Updated: 11-12-24