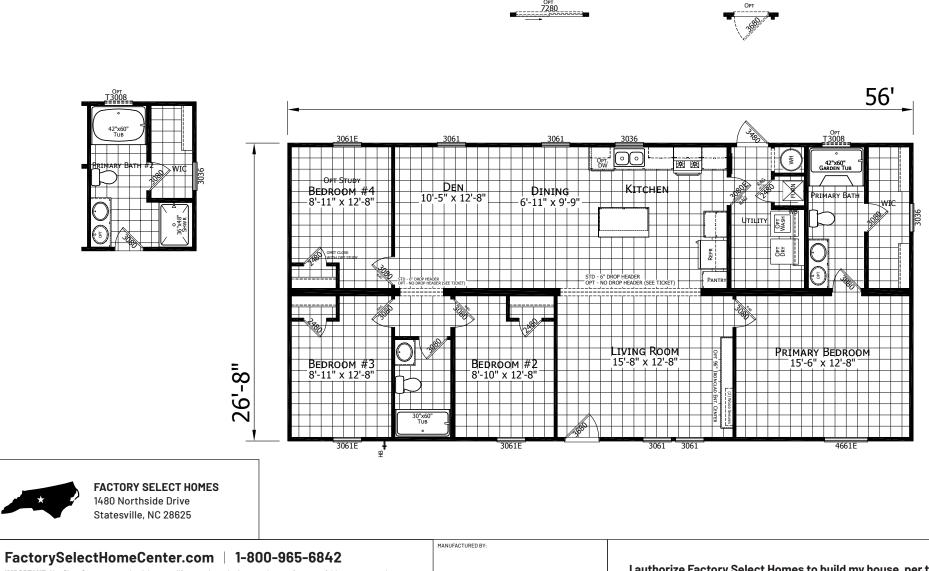

## Lake Manor Series - Multi-Sections 1493 SQ. FT. (Approximate) 4 Bedroom, 2 Bath

Last Updated: 5-7-25

**IMPORTANT:** Alta Cima Corp reserves the right to modify, cancel or substitute products or features of this event at any time without prior notice or obligation. Pictures and other promotional materials are representative and may depict or contain floor plans, square footages, elevations, options, upgrades, extra design features, decorations, floor coverings, specialty light fixtures, custom paint and wall coverings, window treatments, landscaping, sound and alarm systems, furnishings, appliances, and other designer/decorator features and amenities that are not included as part of the home and/or may not be available at all locations. Home, pricing and community information is subject to change, and homes to prior sale, at any time without notice or obligation. ©2020 Alta Cima Corp. All rights reserved.