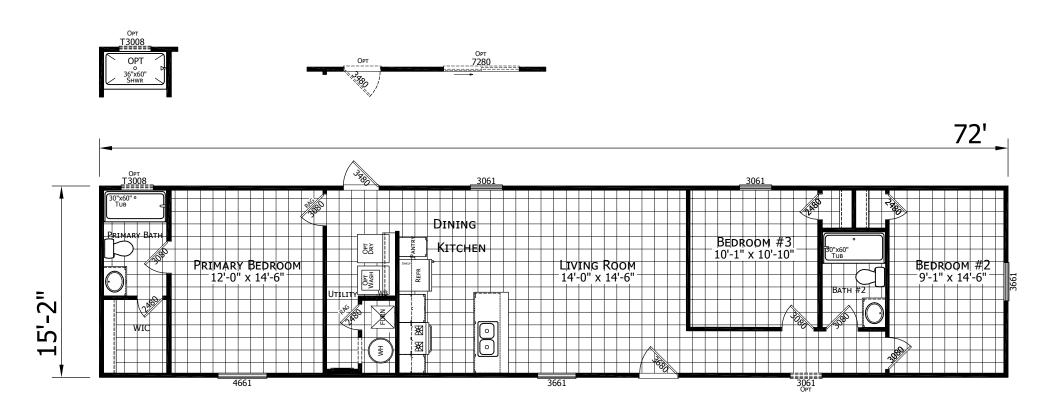

## **Kingsley**

Lake Manor Series - Single Sections

1092 SQ. FT. (Approximate) 3 Bedroom, 2 Bath

Last Updated: 5-7-25