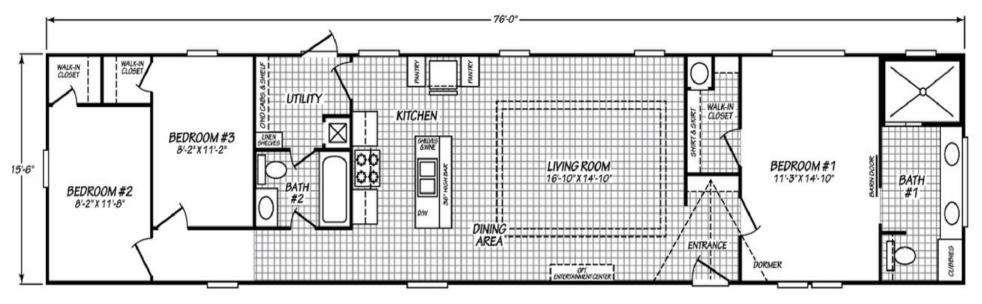

## **Haywood**

Blue Ridge Series

1,178 SQ. FT. (Approximate) 3 Bedroom, 2 Bath

Last Updated: 10-14-20