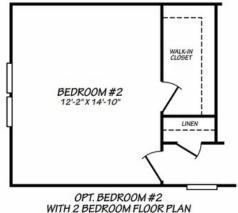

## **Haywood**

Blue Ridge Series

1,178 SQ. FT. (Approximate) 3 Bedroom, 2 Bath

Last Updated: 10-14-20