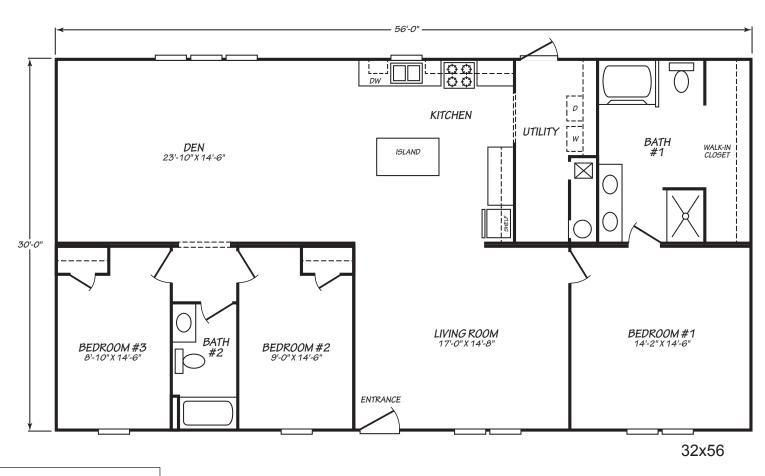

## **Harrells**

**Phoenix Series** 

1,680 SQ. FT. (Approximate) 3 Bedroom, 2 Bath

Last Updated: 8-30-23