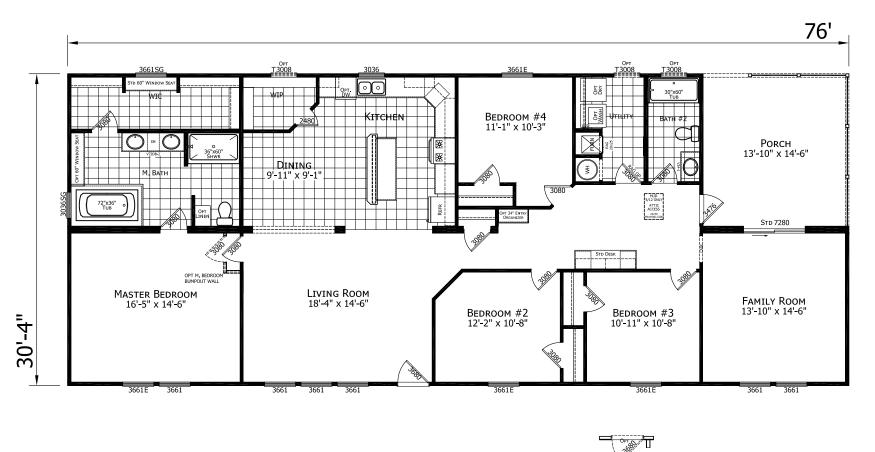

## Gibson

**Dutch Elite Series** 

2,095 SQ. FT. (Approximate) 4 Bedroom, 2 Bath

Last Updated: 6-11-25