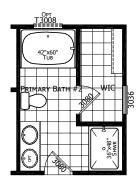

## **Finklea**

Lake Manor Series - Multi-Sections
1,280 SQ. FT. (Approximate) 3 Bedroom, 2 Bath

Last Updated: 4-1-25