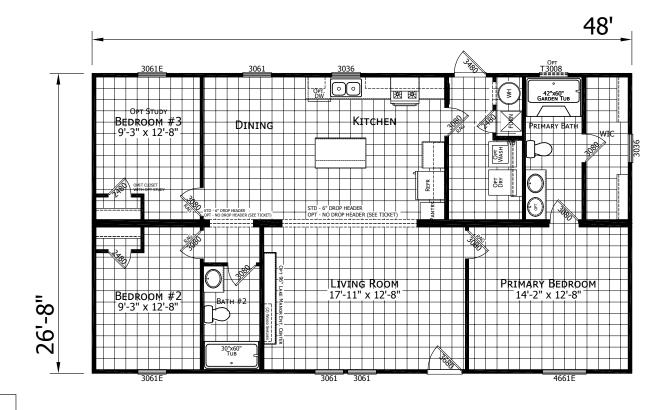

## **Finklea**

Lake Manor Series - Multi-Sections
1,280 SQ. FT. (Approximate) 3 Bedroom, 2 Bath

Last Updated: 4-1-25