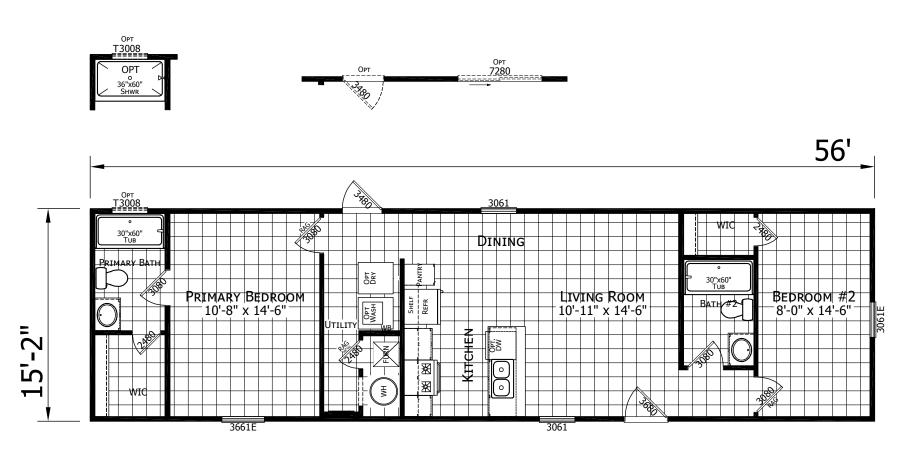

## **Edmond**

Lake Manor Series - Single Sections 849 SQ. FT. (Approximate) 2 Bedroom, 2 Bath

Last Updated: 4-15-25