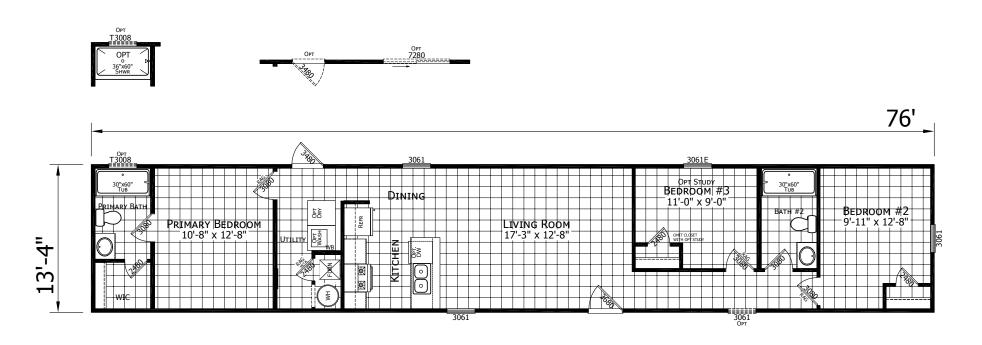

## **Eagle Point**

Lake Manor Series - Single Sections

1,013 SQ. FT. (Approximate) 3 Bedroom, 2 Bath

Last Updated: 4-1-25