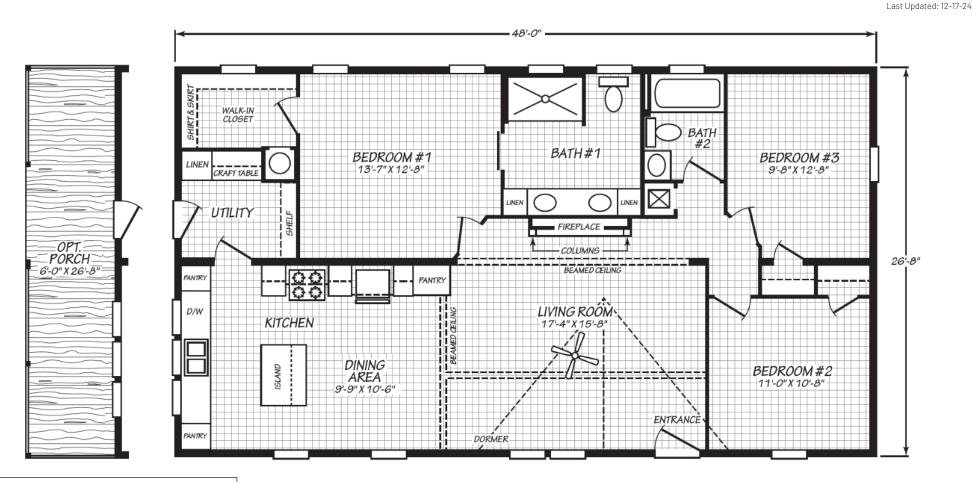

## Blue Ridge Series

1280 SQ. FT. (Approximate) 3 Bedroom, 2 Bath

FACTORY SELECT HOMES 1480 Northside Drive Statesville, NC 28625