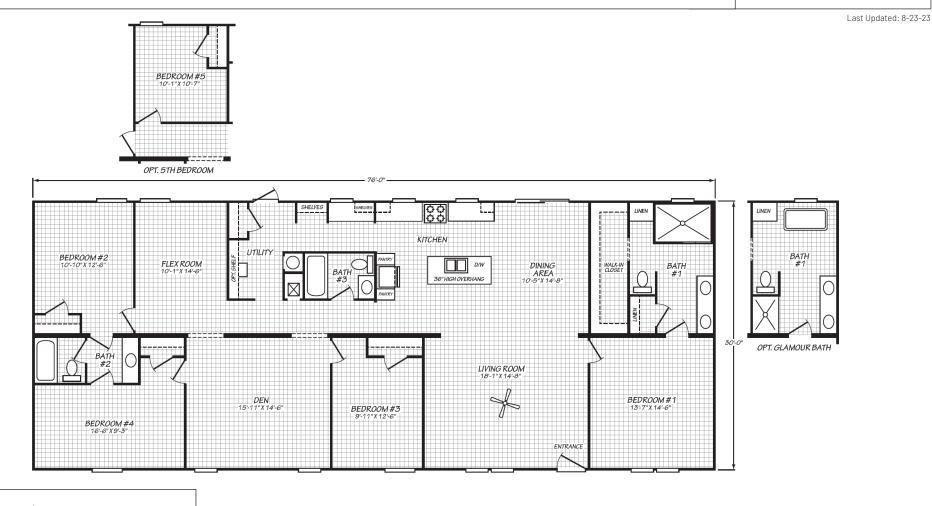

## **Blue Ridge Series**

2,280 SQ. FT. (Approximate) 4 Bedroom, 3 Bath

MANUFACTURED BY

 $\mathbf{\rho}$ 

X

FACTORY SELECT HOMES 1480 Northside Drive Statesville, NC 28625