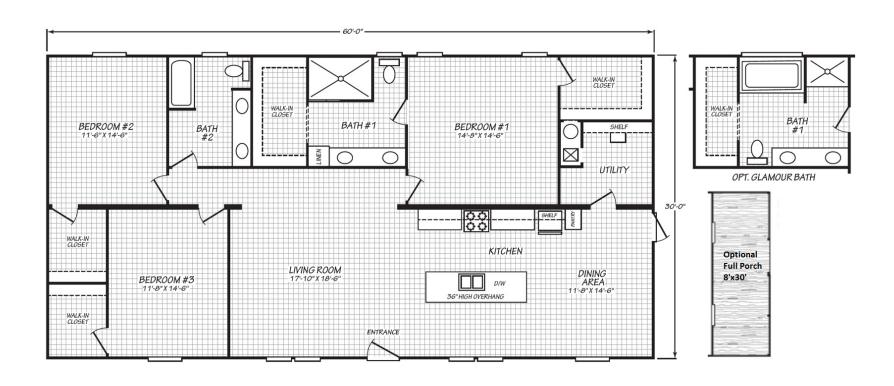

## Cooleemee

Blue Ridge Series

1,800 SQ. FT. (Approximate) 3 Bedroom, 2 Bath

Last Updated: 12-7-23