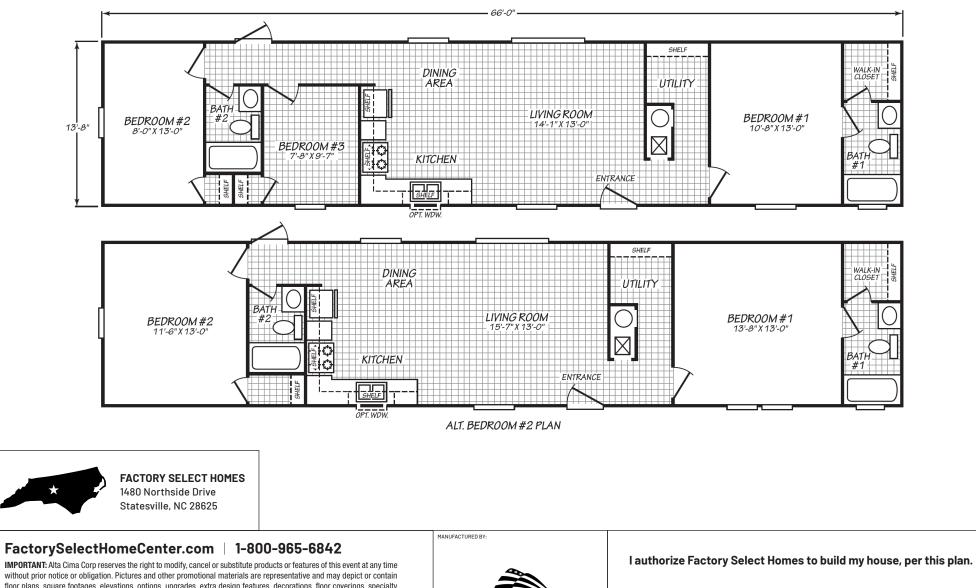

## Capstone

Blue Ridge Series 901 SQ. FT. (Approximate) 3 Bedroom, 2 Bath



## Last Updated: 6-15-23



eetw

X

without prior notice or obligation. Pictures and other promotional materials are representative and may depict or contain floor plans, square footages, elevations, options, upgrades, extra design features, decorations, floor coverings, specialty light fixtures, custom paint and wall coverings, window treatments, landscaping, soound and alarm systems, furnishings, appliances, and other designer/decorator features and amenities that are not included as part of the home and/or may not be available at all locations. Home, pricing and community information is subject to change, and homes to prior sale, at any time without notice or obligation. ©2020 Alta Cima Corp. All rights reserved.

Customer Signature/Date