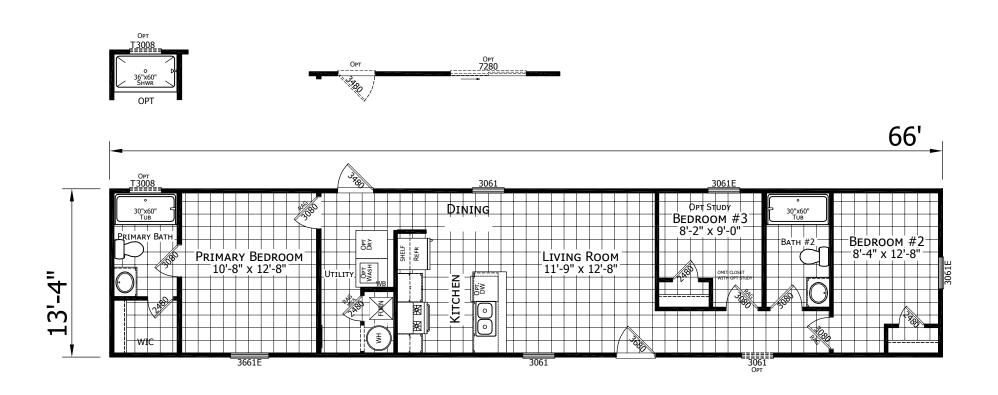

## **Brownsville**

Lake Manor Series - Single Sections 880 SQ. FT. (Approximate) 3 Bedroom, 2 Bath

Last Updated: 4-15-25