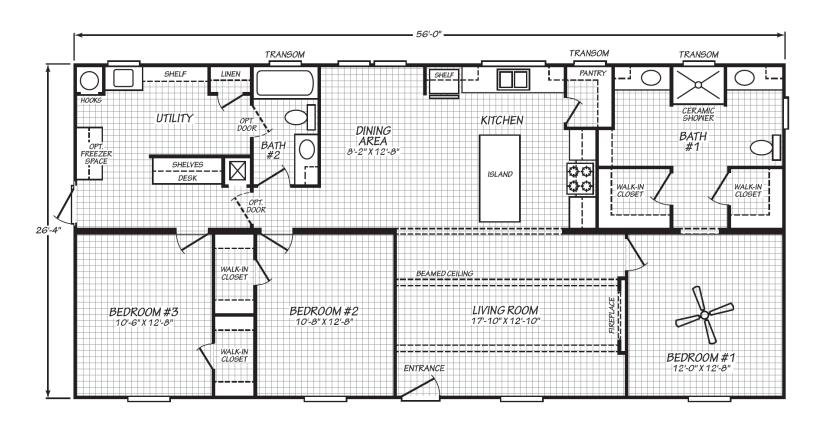

## **Broadman**

Blue Ridge Series

1,474 SQ. FT. (Approximate) 3 Bedroom, 2 Bath

Last Updated: 10-23-23