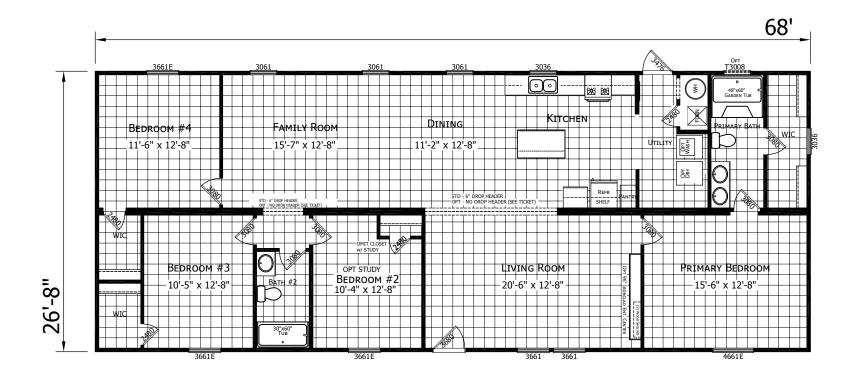

## **Brantley**

Lake Manor Series - Multi-Sections
1813 SQ. FT. (Approximate) 4 Bedroom, 2 Bath

Last Updated: 4-14-25